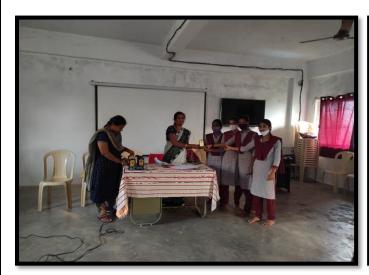

- 1. Start with a black or dark-colored background. This will result in the hologram projection showing up bright and clear.
- 2. Before creating the image, draw an "x" to divide the paper or screen. ...
- 3. Draw an image in one of the four triangular-shaped spaces.
- 4. Repeat the same image in the three remaining spaces.

This device is prepared and presented by D.Gayatri, M.Vaihnavi, M.Anusha from MPCs III Yr.









### **Closing Ceremony**

It gave us great pleasure to conduct this closing ceremony of Computer Science Eductaion Weel-2021. The participants were at their best and showed the spirit of competition and enthusiasm throughout the week.

We congratulated the winners and are awarded with a momentous by the Head of the Institution, Vice-Principal and the faculty members.



















We awarded a momentous to the Head of the Institution in memory of the Event.

### #Thank You All#

### Health Report (2020-21)

- Daily we are maintaining the health report of the sick students & daily health report will be sent to panacea team before 1pm every day.
- The medical kitwill be regularly stocked up to avoid any inconvenience to the students. All the required medicines are made available in the campus.
- If any sick student is identified, GNM takes responsibility and accompanies the student to PHC for the test.
- Health education classes are conducted on every Monday from 4pm to 5pm.
- All the students menstrual cycle register is maintained regularly.
- Special attention is payedtowards the behavioral issues of the students with the coordination of the house