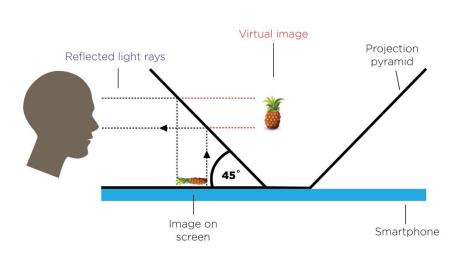

er of participants: Individual

**Duration:** 10Mins

What you'll need: Written test

How to play:

The person has to identify the words related to computer peripherals and mark the order.

### Objectives:

• It improves the concentration

Time management skills

• Identifying from the jumbling order





## Activity: Workshop on Latest **Technology**

### Activity 8: Workshop on Latest Technology

What you'll need: Transparent Sheets, Scissors, Scale, Pencil, Paper, Protractor and Plaster

### How does it work?

Four symmetrically opposite variations of the same image are projected onto the four faces of the pyramid. By principle, each side projects the image falling on it to the center of the pyramid. These projections work in unison to form a whole figure, which creates a 3D illusion.



### Create an image/Video

- 1. Start with a black or dark-colored background. This will result in the hologram projection showing up bright and clear.
- 2. Before creating the image, draw an "x" to divide the paper or screen. ...
- 3. Draw an image in one of the four triangular-shaped spaces.
- 4. Repeat the same image in the three remaining spaces.

This device is prepared and presented by D.Gayatri, M.Vaihnavi, M.Anusha from MPCs III Yr.









### **Closing Ceremony**

It gave us great pleasure to conduct this closing ceremony of Computer Science Eductaion Weel-2021. The participants were at their best and showed the spirit of competition and enthusiasm throughout the week.

We congratulated the winners and are awarded with a momentous by the Head of the Institution, Vice-Principal