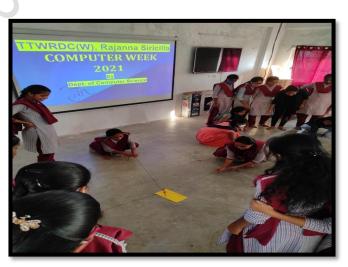

k to do and good fun if you do not know how it works.

- Solving problems creatively
- Breaking free of routine
- Stepping out of their shoes
- Challenging assumptions
- Turning failure into opportunity







### Activity 2: Flying Pen

Number of participants: 4 people

**Duration:** 5 minutes

What you'll need: marker pen, string or duct tape, sheets of paper

### How to play:

Flying Pen tasks the team with writing a specified word using without physically laying their hands on the pen. They must instead use the attached pieces of rope in order to use the pen write the word. This game is both interesting and fun, encouraging great team communication and cooperation skills.

- Effective communication skills
- Operational planning skills
- Teamwork skills
- Executive leadership skills







### Activity 3: Traffic Jam: Concept of Deadlocks and Networking

Number of participants: 8 people

**Duration:** 10 minutes

What you'll need: Nine Circles drawn on the floor.

### How to play:

Traffic Jam is a great limited prop initiative that can be challenging and self-motivating to solve. In this life-sized brainteaser, participants on two sides navigate over a series of circle using only the unoccupied circle that is positioned to start in the middle. There is only one way to accomplish this, so groups must communicate and work together to find the solution. Teamwork and patience always win in the end.

The objective of this trial and error task is to have the two equal groups of teammates that are facing each other, change places on the line of circles.

- Effective communicat