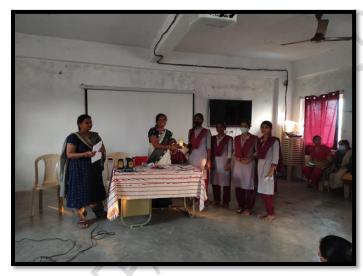

1. Start with a black or dark-colored background. This will result in the hologram projection showing up bright and clear.
- 2. Before creating the image, draw an "x" to divide the paper or screen. ...
- 3. Draw an image in one of the four triangular-shaped spaces.
- 4. Repeat the same image in the three remaining spaces.

This device is prepared and presented by D.Gayatri, M.Vaihnavi, M.Anusha from MPCs III Yr.









### **Closing Ceremony**

It gave us great pleasure to conduct this closing ceremony of Computer Science Eductaion Weel-2021. The participants were at their best and showed the spirit of competition and enthusiasm throughout the week.

We congratulated the winners and are awarded with a momentous by the Head of the Institution, Vice-Principal and the faculty members.



















We awarded a momentous to the Head of the Institution in memory of the Event.

### #Thank You All#

### Health Report (2020-21)

- Daily we are maintaining the health report of the sick students & daily health report will be sent to panacea team before 1pm every day.
- The medical kitwill be regularly stocked up to avoid any inconvenience to the students. All the required medicines are made available in the campus.
- If any sick student is identified, GNM takes responsibility and accompanies the student to PHC for the test.
- Health education classes are conducted on every Monday from 4pm to 5pm.
- All the students menstrual cycle register is maintained regularly.
- Special attention is payedtowards the behavioral issues of the students with the coordination of the house pare