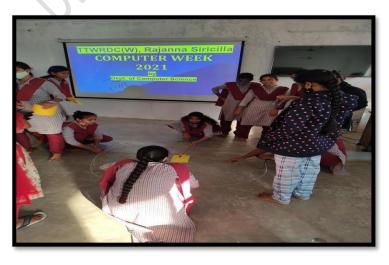

to do and good fun if you do not know how it works.

- Solving problems creatively
- Breaking free of routine
- Stepping out of their shoes
- Challenging assumptions
- Turning failure into opportunity







### Activity 2: Flying Pen

Number of participants: 4 people

**Duration:** 5 minutes

What you'll need: marker pen, string or duct tape, sheets of paper

### How to play:

Flying Pen tasks the team with writing a specified word using without physically laying their hands on the pen. They must instead use the attached pieces of rope in order to use the pen write the word. This game is both interesting and fun, encouraging great team communication and cooperation skills.

- Effective communication skills
- Operational planning skills
- Teamwork skills
- Executive leadership skills







### Activity 3: Traffic Jam: Concept of Deadlocks and Networking

Number of participants: 8 people

**Duration:** 10 minutes

What you'll need: Nine Circles drawn on the floor.

### How to play:

Traffic Jam is a great limited prop initiative that can be challenging and self-motivating to solve. In this life-sized brainteaser, participants on two sides navigate over a series of circle using only the unoccupied circle that is positioned to start in the middle. There is only one way to accomplish this, so groups must communicate and work together to find the solution. Teamwork and patience always win in the end.

The objective of this trial and error task is to have the two equal groups of teammates that are facing each other, change places on the line of circles.

- Effective communicatio