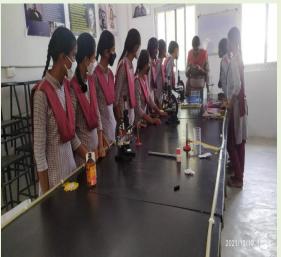

# A day in College

| Time           | Activity                                                                                       |
|----------------|------------------------------------------------------------------------------------------------|
| 05-00 to 05-15 | Wake – up call                                                                                 |
| 05-15 to 05-45 | Conditioning and Physical Fitness                                                              |
| 05-45 to 06-45 | Bathing & getting ready                                                                        |
| 06-45 to 07-00 | Milk / Ragimalt                                                                                |
| 07.00 to 08-00 | Self Study                                                                                     |
| 08-00 to 08-40 | Break Fast                                                                                     |
| 08-40 to 09-00 | Morning Assembly, Prayer                                                                       |
| 09-00 to 10-00 | 1st period                                                                                     |
| 10-00 to 11-00 | 2nd Period                                                                                     |
| 11-00 to 11-10 | Break                                                                                          |
| 11-10 to 12-10 | 3 <sup>rd</sup> period                                                                         |
| 12-10to 1-10   | 4 <sup>th</sup> period                                                                         |
| 1-10 to 2-00   | Lunch                                                                                          |
| 2-00 to 3-00   | 5 <sup>th</sup> period                                                                         |
| 3-00 to 4-00   | PG coaching for final year students and Club activities for all first and second year students |
| 4-00 to 5-00   | CGC class for final year students and Club activities for all first and second year students   |