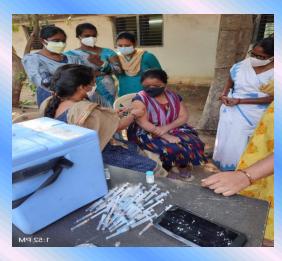

er the premises.

# Temperature check and disinfection of the college:

- At the entrance security staff conducting regular temperature checks of every staff and visitors.
- The health supervisor regularly monitors the student's temperature.
- Besides, the maintenance staff from Gram Panchayat is disinfecting the



college twice in the month to ensure the hygiene and safety of the residents.

# **Conducting medical check-ups:**

- If any students were suffering with fever & cold then the particular students were isolated in the isolation room and particular medication was given to them.
- On 28/12/2021 we conducted vaccination drive. Total 100 students were vaccinated.
   55 students were administered their 2nd dose of COVISHIELD. 45 students were administered their 1st dose of COVAXIN.



- Wearing the mask in the college premises including mess area has been made mandatory to all the staff and students.
- In the class rooms & Dormitory the required measures were taken to maintain proper social distance.

# Teach the five steps for hand washing:

- Wet hands with safe, running water
- Apply enough soap to cover wet hands
- Scrub all surfaces of the hands – including backs of hands, between fingers and under nails – for at least 20 seconds.
- Rinse thoroughly with running water
- Dry hands with a clean cloth or single-use towel.



#### **Student elections:**

Student council elections were held in our college TTWRDC(W),Rajanna Siricilla for the year 2021-2022, in the month of November. The main objective of the election was the formation of our students union who will man