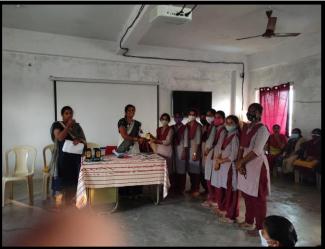

- 1. Start with a black or dark-colored background. This will result in the hologram projection showing up bright and clear.
- 2. Before creating the image, draw an "x" to divide the paper or screen. ...
- 3. Draw an image in one of the four triangular-shaped spaces.
- 4. Repeat the same image in the three remaining spaces.

This device is prepared and presented by D.Gayatri, M.Vaihnavi, M.Anusha from MPCs III Yr.









### **Closing Ceremony**

It gave us great pleasure to conduct this closing ceremony of Computer Science Eductaion Weel-2021. The participants were at their best and showed the spirit of competition and enthusiasm throughout the week.

We congratulated the winners and are awarded with a momentous by the Head of the Institution, Vice-Principal and the faculty members.



















We awarded a momentous to the Head of the Institution in memory of the Event.

### #Thank You All#

### Health Report (2020-21)

- Daily we are maintaining the health report of the sick students & daily health report will be sent to panacea team before 1pm every day.
- The medical kitwill be regularly stocked up to avoid any inconvenience to the students. All the required medicines are made available in the campus.
- If any sick student is identified, GNM takes responsibility and accompanies the student to PHC for the test.
- Health education classes are conducted on every Monday from 4pm to 5pm.
- All the students menstrual cycle register is maintained regularly.
- Special attention is payedtowards the behavioral issues of the students with the coordination of the house pa