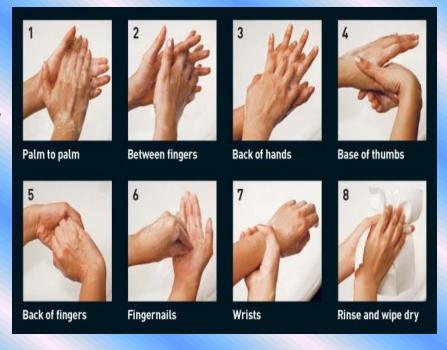

# A day in College

| Time           | Activity                                                                                       |
|----------------|------------------------------------------------------------------------------------------------|
| 05-00 to 05-15 | Wake – up call                                                                                 |
| 05-15 to 05-45 | Conditioning and Physical Fitness                                                              |
| 05-45 to 06-45 | Bathing & getting ready                                                                        |
| 06-45 to 07-00 | Milk / Ragimalt                                                                                |
| 07.00 to 08-00 | Self Study                                                                                     |
| 08-00 to 08-40 | Break Fast                                                                                     |
| 08-40 to 09-00 | Morning Assembly, Prayer                                                                       |
| 09-00 to 10-00 | 1st period                                                                                     |
| 10-00 to 11-00 | 2nd Period                                                                                     |
| 11-00 to 11-10 | Break                                                                                          |
| 11-10 to 12-10 | 3 <sup>rd</sup> period                                                                         |
| 12-10to 1-10   | 4 <sup>th</sup> period                                                                         |
| 1-10 to 2-00   | Lunch                                                                                          |
| 2-00 to 3-00   | 5 <sup>th</sup> period                                                                         |
| 3-00 to 4-00   | PG coaching for final year students and Club activities for all first and second year students |
| 4-00 to 5-00   | CGC class for final year students and Club activities for all first and second year students   |