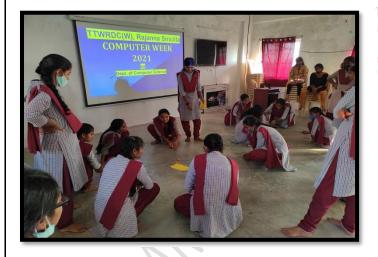

ask to do and good fun if you do not know how it works.

- Solving problems creatively
- Breaking free of routine
- Stepping out of their shoes
- Challenging assumptions
- Turning failure into opportunity







### Activity 2: Flying Pen

Number of participants: 4 people

**Duration:** 5 minutes

What you'll need: marker pen, string or duct tape, sheets of paper

### How to play:

Flying Pen tasks the team with writing a specified word using without physically laying their hands on the pen. They must instead use the attached pieces of rope in order to use the pen write the word. This game is both interesting and fun, encouraging great team communication and cooperation skills.

- Effective communication skills
- Operational planning skills
- Teamwork skills
- Executive leadership skills







### Activity 3: Traffic Jam: Concept of Deadlocks and Networking

Number of participants: 8 people

**Duration:** 10 minutes

What you'll need: Nine Circles drawn on the floor.

### How to play:

Traffic Jam is a great limited prop initiative that can be challenging and self-motivating to solve. In this life-sized brainteaser, participants on two sides navigate over a series of circle using only the unoccupied circle that is positioned to start in the middle. There is only one way to accomplish this, so groups must communicate and work together to find the solution. Teamwork and patience always win in the end.

The objective of this trial and error task is to have the two equal groups of teammates that are facing each other, change places on the line of circles.

- Effective communic